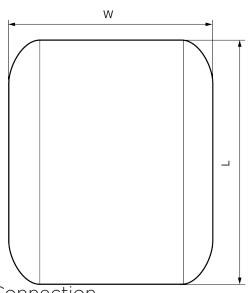

### (59)4-CR-24V3444G

UNIT

| 01111               |         |  |  |  |
|---------------------|---------|--|--|--|
| Dimensions (inches) |         |  |  |  |
| W                   | 5 5/16" |  |  |  |
| L                   | 6 1/2"  |  |  |  |
| D                   | 1 7/16" |  |  |  |