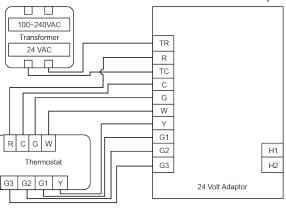

### 2. Thermostat is the control command for operation mode

#### Function instruction interface of main board

| No. | Interface | Instruction                                               |
|-----|-----------|-----------------------------------------------------------|
| 1   | H1, H2    | RS485 communication interface, connecting the indoor unit |
| 2   | O/B       | 4-way valve for heat pumps                                |
| 3   | TR        | Supply power for adapter (24VAC)                          |
| 4   | R         | Supply power for thermostat (24VAC)                       |
| 5   | TC        | Supply power for adapter (Common)                         |
| 6   | С         | Supply power for thermostat ((Common))                    |
| 7   | G         | Fan/ indoor fan                                           |
| 8   | W         | Heating/E-heater                                          |
| 9   | Υ         | Cooling/compressor                                        |
| 10  | G1        | Low fan speed                                             |
| 11  | G2        | Medium fan speed                                          |
| 12  | G3        | High fan speed                                            |