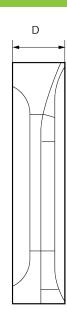

### (59)4-CR-24V3444G

UNIT

| 01111               |         |  |  |  |
|---------------------|---------|--|--|--|
| Dimensions (inches) |         |  |  |  |
| W                   | 5 5/16" |  |  |  |
| L                   | 6 1/2"  |  |  |  |
| D                   | 1 7/16" |  |  |  |