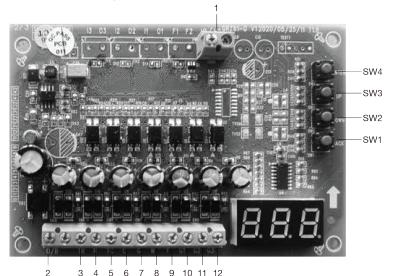

#### Function instruction interface of main board

| No. | Interface | Instruction                                               |
|-----|-----------|-----------------------------------------------------------|
| 1   | H1, H2    | RS485 communication interface, connecting the indoor unit |
| 2   | O/B       | 4-way valve for heat pumps                                |
| 3   | TR        | Supply power for adapter (24VAC)                          |
| 4   | R         | Supply power for thermostat (24VAC)                       |
| 5   | TC        | Supply power for adapter (Common)                         |
| 6   | С         | Supply power for thermostat ((Common))                    |
| 7   | G         | Fan/ indoor fan                                           |
| 8   | W         | Heating/E-heater                                          |
| 9   | Υ         | Cooling/compressor                                        |
| 10  | G1        | Low fan speed                                             |
| 11  | G2        | Medium fan speed                                          |
| 12  | G3        | High fan speed                                            |

#### **Function instruction for buttons**

| No  | Buttons                                                               | Button function                |
|-----|-----------------------------------------------------------------------|--------------------------------|
| SW1 | BACK                                                                  | Return after parameter setting |
| SW2 | DOWN                                                                  | Decrease parameter setting     |
| SW3 | UP                                                                    | Increase parameter setting     |
| SW4 | ENTER Select parameter setting and/or confirm parameter setting value |                                |

### Status instruction of LED indicator on main board

| D13                                                                                                        | When there is a signal for detection of fire alarm, it is on. When signal for fire alarm disappears, it is off. |  |
|------------------------------------------------------------------------------------------------------------|-----------------------------------------------------------------------------------------------------------------|--|
| D14                                                                                                        | When there is a signal for dry contact 1, it is on. When the signal of dry contact disappears, it is off.       |  |
| D15                                                                                                        | When there is a signal for dry contact 2, it is on. When the signal of dry contact 2 disappears, it is off.     |  |
| D16 When there is a signal for dry contact 3, it is on. When the signal of dry contact 3 stops, it is off. |                                                                                                                 |  |