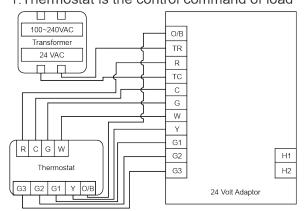

### 1. Thermostat is the control command of load

#### Function instruction interface of main board

| No. | Interface | Instruction                                               |
|-----|-----------|-----------------------------------------------------------|
| 1   | H1, H2    | RS485 communication interface, connecting the indoor unit |
| 2   | O/B       | 4-way valve for heat pumps                                |
| 3   | TR        | Supply power for adapter (24VAC)                          |
| 4   | R         | Supply power for thermostat (24VAC)                       |
| 5   | TC        | Supply power for adapter (Common)                         |
| 6   | С         | Supply power for thermostat ((Common))                    |
| 7   | G         | Fan/ indoor fan                                           |
| 8   | W         | Heating/E-heater                                          |
| 9   | Υ         | Cooling/compressor                                        |
| 10  | G1        | Low fan speed                                             |
| 11  | G2        | Medium fan speed                                          |
| 12  | G3        | High fan speed                                            |