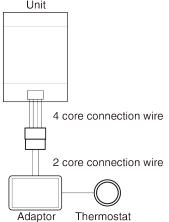

| When there is a signal for dry contact 2, it is on. When the signal of dry contact 2 disappears, it is off.     |  |
| D16 When there is a signal for dry contact 3, it is on. When the signal of dry contact 3 stops, it is off. |                                                                                                                 |  |



### Submittal Data Sheet:

### (59)4-CR-24V3444G

UNIT

| 01111               |         |  |  |  |
|---------------------|---------|--|--|--|
| Dimensions (inches) |         |  |  |  |
| W                   | 5 5/16" |  |  |  |
| L                   | 6 1/2"  |  |  |  |
| D                   | 1 7/16" |  |  |  |





Adapter and Indoor Unit Connection



### Adaptor and Thermostat Connection

### 1. Thermostat is the control command of load



### 2. Thermostat is the control command for operation mode



### YMGI Group

601 Arrow Ln, O'Fallon, Missouri 63366 Phone: 1-866-833-3138

Fax: 1-866-377-3355 ymgigroup.com Sales Representative or Distributor: